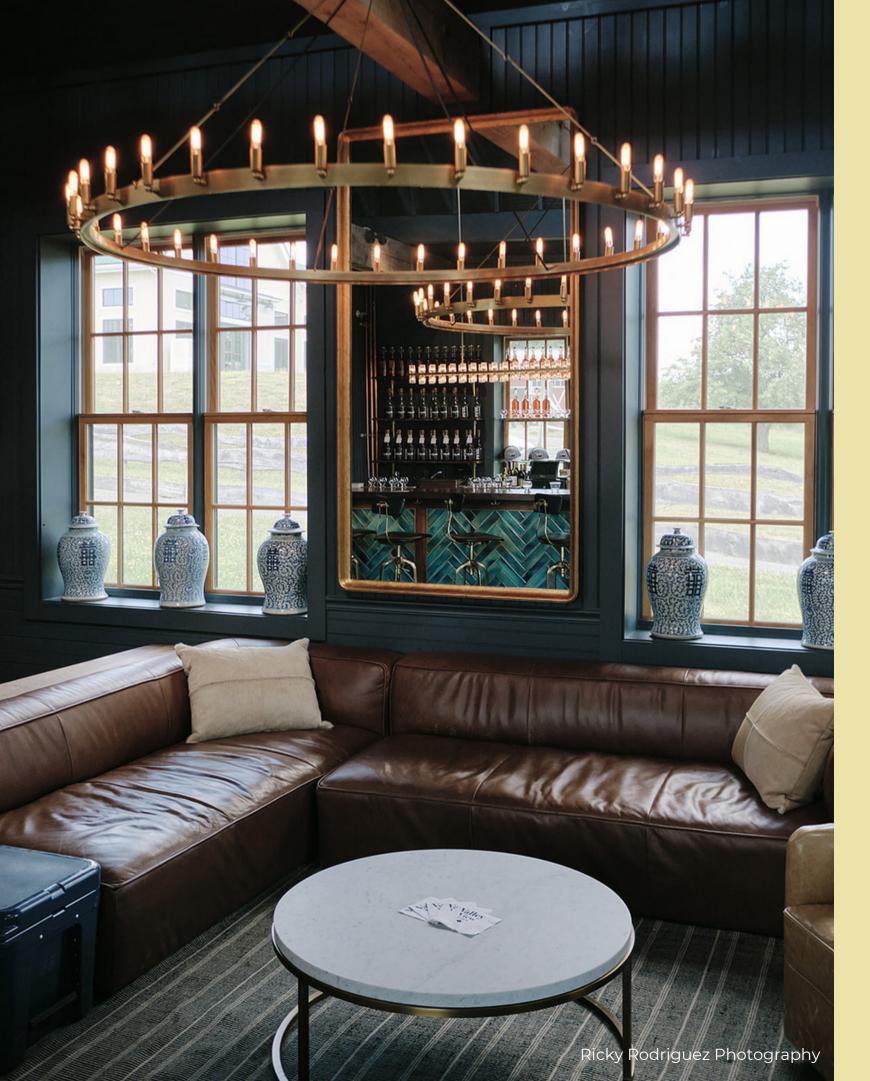

### MUSE Cider Bar Private Events

If you are looking for a more intimate setting, our stylish Muse Cider Bar can accommodate up to 40 guests. Host birthday parties, bridal showers, or just a night with friends in our modern speakeasy. Enjoy cider, beer, and wine at our walnut bar. Sip farm-infused cocktails while relaxing on the leather furniture or the outdoor firepit.

## MUSE Cider Bar Amenifies

- Use of Muse Cider Bar, patio, lawn and outdoor fire-pit area
- One gender-neutral and accessible bathroom
- Water station provided and trash/recycling removal included
- Parking for max capacity, bus parking and handicap spaces available
- Sonos sound system and wifi