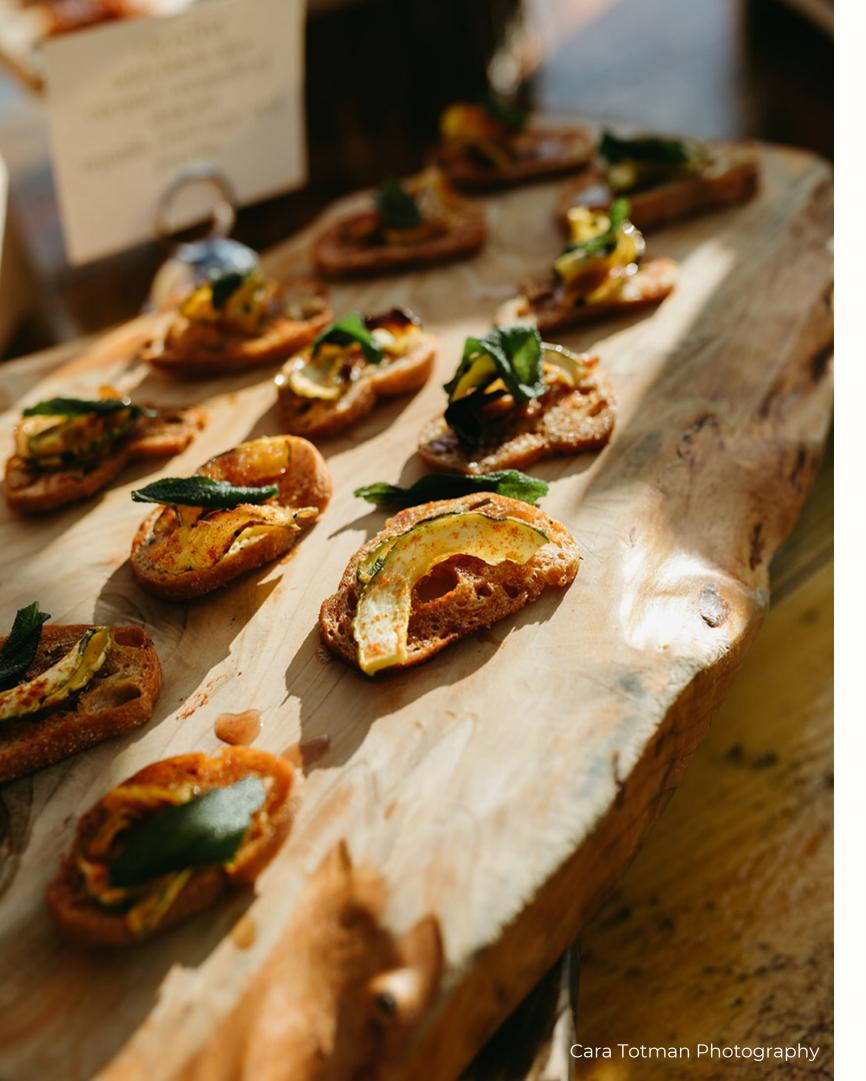

## MUSE Cider Bar Catelling Package

We offer drop-off catering packages for your event in Muse Cider Bar. Treat your guests to farm quality meals in a casual setting. Customize your buffet menu to best suit your event. Want to personalize your food offering even further? Feel free to bring in your own caterer or even a food truck of your choice.

#### **Buffet Drop-Off**

7 dishes, including 2 meat proteins, salad, and bread. Starting at \$40 per person + plus tax

#### **Optional Add-Ons...**

- Cheese and Charcuterie Platter: featuring cheeses from local creameries, charcuterie from local butchers, pickles, fruit preserves, crackers, crudités, and dip.
  - + \$8 per person
- Grab 'n Go Sweets Platter: cookies, brownies, cider donuts, etc.
  - + \$10 per person