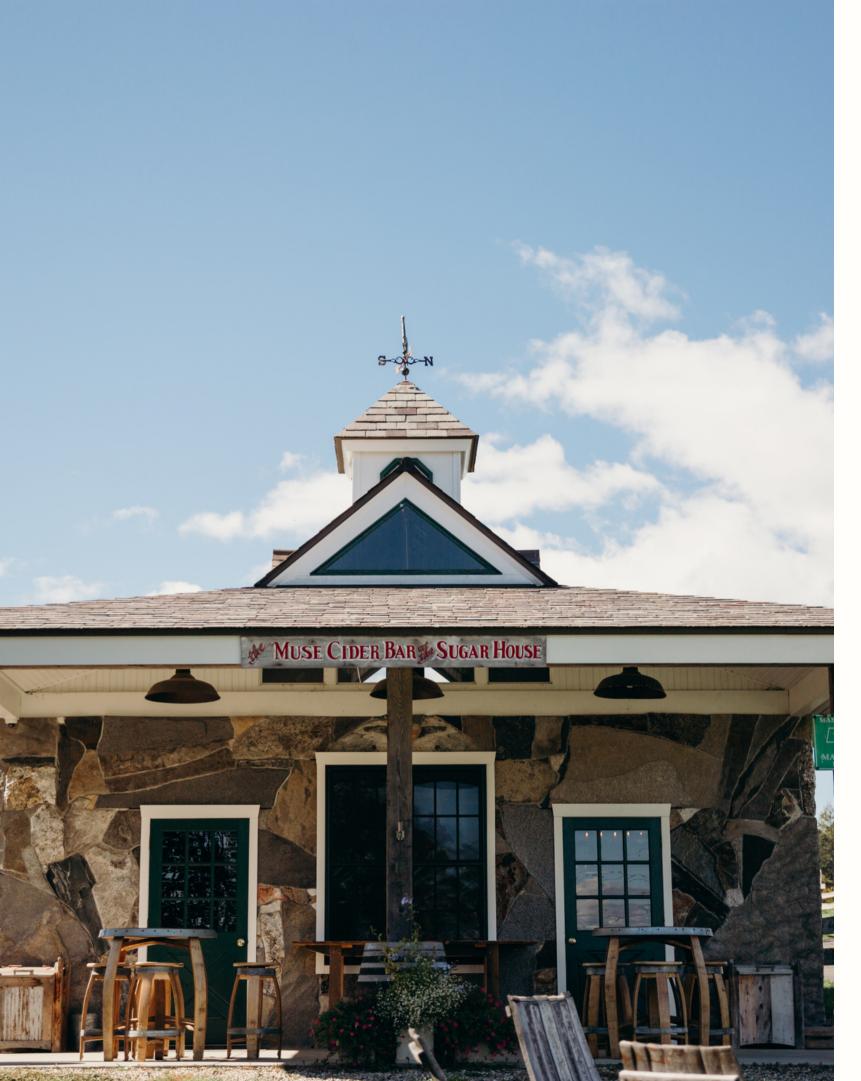

### MUSE Cider Bar Private Events

If you are looking for a more intimate setting, our stylish Muse Cider Bar can accommodate up to 40 guests. Host birthday parties, bridal showers, or just a night with friends in our modern speakeasy. Enjoy cider, beer, and wine at our walnut bar. Sip farm-infused cocktails while relaxing on the leather furniture or the outdoor firepit.

MUSE Cider Bar Bal Packages

Known for our farm-brewed cider and bespoke cocktails, MUSE Cider Bar is a hidden gem in the Pioneer Valley. Your intimate event will enjoy unforgettable drinking experience. We offer three bar packages customized to fit within your budget.